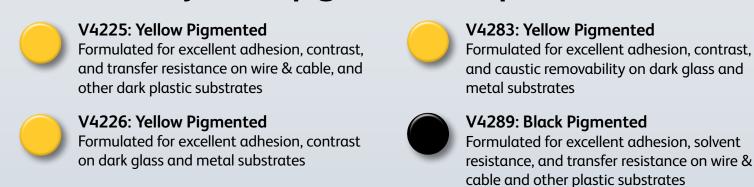

### Videojet hard-pigmented ink performance

metal substrates

contrast, and transfer resistance on both light and dark wire, cable, and other plastic substrates

V485-C: White Pigmented

Formulated for excellent adhesion, solvent