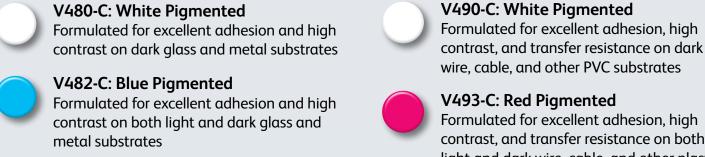

### Videojet hard-pigmented ink performance

metal substrates

contrast, and transfer resistance on both light and dark wire, cable, and other plastic substrates

V485-C: White Pigmented

Formulated for excellent adhesion, solvent

resistance, and high contrast on a wide variety of dark substrates

V494-C: White Pigmented
Formulated for excellent adhesion, high contrast, and transfer resistance on dark wire, cable, and other PE substrates

Formulated for excellent adhesion, high

contrast, and transfer resistance on light and dark wire, cable, and other plastic substrates